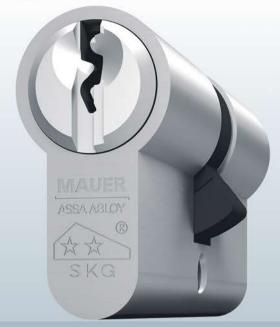

## **MAUER**

**ASSA ABLOY** 

This standard cylinder with technical patent till 2036 is suitable in general house construction.

Because of the SKG\*\* approval mark this system is also suitable for projects within the Dutch quality system "Police Marque Secure Housing" (PKVW).

A conventional and reliable cylinder, with the possibility to freely copy keys.

## Economic basic cylinder with technical patent

SP Type:

Style: Euro Profile, 17 mm, DIN 18254 - EN 1303

Profile: S1 FP2

System: Conventional 5 pins

Key differs:

Double cylinder, half cylinder, knob cylinder Range: **Application:** Single differs, KA sets and master key systems 3 keys nickel plated brass, with code number Keys: Protection: No, copy keys available only through authorized

retailers and locksmiths

Approval: SKG\*\*, KOMO® number 408.312.01-03