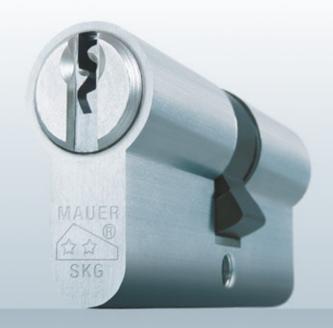

This standard cylinder is suitable in general house construction.

Because of the SKG\*\* approval mark this system is also suitable for projects within the Dutch quality system "Police Marque Secure Housing" (PKVW).

## Economic basic cylinder with SKG\*\* approval

Standard Type:

Style: Euro Profile, 17 mm, DIN 18254 - EN 1303

**Profile: S1** 

Conventional 5 pins System:

Key differs:

Double cylinder, half cylinder, knob cylinder Range: Application: Single differs, small master key systems 3 keys nickel plated brass, with code number Keys: Protection: No, copy keys available through retailers and

locksmiths

Approval: SKG\*\*, KOMO® number 408.312.01-03