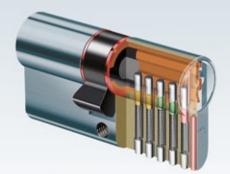

## Economic basic cylinder with SKG\*\* approval

Standard Type:

Style: Euro Profile, 17 mm, DIN 18254 - EN 1303

**Profile: S1** 

Conventional 5 pins System:

Key differs:

Double cylinder, half cylinder, knob cylinder Range: Application: Single differs, small master key systems 3 keys nickel plated brass, with code number Keys: Protection: No, copy keys available through retailers and